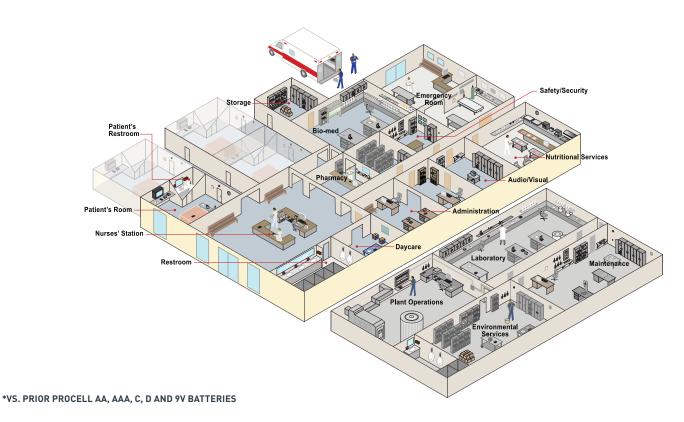

# RELIABLE POWER SOLUTIONS FOR HEALTHCARE

#### PATIENT ROOMS:

CO Monitors: AA, 9V Diagnostics: AA, AAA, C Digital Clocks: AA, 9V Infusion Pumps: AA, C, 9V, Oxygen Pumps: D, 9V Smoke Detectors: AA, 9V Thermostats: AA, AAA. 9V TV Remotes: AA, AAA Wall Clocks: AA, AAA

### IN-ROOM BATHROOMS:

Air Fresheners: C, D, 9V Automatic Faucets: AA, C, D Automatic Paper Towel Automatic Soap Dispensers: C Dispensers: C, D Flushometers: AA, C, D

#### **NURSES' STATIONS:**

Hand Sanitizers: AA, C

Blood Pressure Monitors: AA, AAA

Cameras: 123, CR2, AA Defibrillators: 123

Digital Thermometers: AAA, 9V

Hand Sanitizers: AA, C Infusion Pumps: AA, C, 9V,

Label Makers: AA

Pulse Oximeters: AA, AAA Telemetry Devices: AA, 9V Thermometers: AA, AAA Thermostats: AA, AAA, 9V

#### LAB:

Blood Testing: AA, AAA Centrifuges: AA, AAA Hand Sanitizers: AA, C Microscopes: AA

pH Monitors: AA, AAA, 9V Scales: AA, AAA, 9V

#### STORAGE:

Holter Monitors: AA, 9V Oxygen Concentrators: 9V

#### **PLANT OPERATIONS:**

Circuit Testers: 9V Clamp-On Meters: AA, 9V Electrical Testers: AA, 9V Flashlights: 123, AA, AAA, C, D

#### ADMINISTRATION:

Calculators: AA, AAA Cameras: 123, CR2, AA Electric Staplers: AA, AAA Flashlights: 123, AA, AAA, C, D Hand Sanitizers: AA, C

Laser Pointers: AAA Office Equipment: AA, AAA, C, D, 9V

Pencil Sharpeners: AA, AAA Projector Remotes: AA, AAA Tape Recorders: AA, AAA Thermostats: AA, AAA, 9V

TV/DVD Remotes: AA, AAA Wireless

Mice: AA, AAA

#### **SECURITY/SAFETY OFFICE:**

Breathalyzers: AA, AAA, 9V Cameras: 123, AA, AAA CO Detectors: AA, 9V Flashlights: 123, AA, AAA, C, D

Handicapped Door Openers: 9V

Metal Detectors: C

Two-Way Radios: 123, AA, AAA, D,

9V

#### CHILDREN'S AREA/DAYCARE:

Hand Sanitizers: AA, C TV/DVD Remotes: AA, AAA

#### **RESTROOMS/GENERAL:**

Air Fresheners: C, D, 9V Automatic Faucets: AA Automatic Soap Dispensers: C

Automatic Toilets: AA

Automatic Towel Dispensers: AA

Automatic Urinals: AA Hand Sanitizers: AA, C

# PHARMACY:

Basic Communication Devices: AA, AAA, 9V

Hand Sanitizers: AA, C

#### DOCTORS:

Flashlight /Pen Lights: AAA Heart Rate Monitors: AA Otoscopes: AA, C Pagers: AA, AAA, N

# BIO-MED:

Amp Meters: AA, AAA, C, D, 9V Clamp-On Meters: AA, AAA, C, D, 9V

Dermascopes: C

Digital Thermometers: AAA, 9V Heart Rate Monitors: AA Laryngoscopes: AA, AAA, C Multimeters: AA, AAA, C, D, 9V Ophthalmoscopes: AA, C

Otoscopes: AA, C

pH Monitors: AA, AAA, 9V Pulse Oximeters: AA, AAA, C

Spirometers: AA

Telemetry Devices: AA, AAA TV/DVD Remotes: AA, AAA Voltmeters: AA, AAA, C, D, 9V

#### AUDIO/VISUAL ROOM:

Cameras: 123, CR2, AA Laser Pointers: AA, AAA Microphones: AA, 9V Voice Recorders: AA, AAA

Wireless Controllers/Remotes: AA,

# AAA

#### **EMERGENCY ROOM:**

Blood Pressure Monitors: AA, AAA

Defibrillators: 123 Otoscopes: AA, C

Pulse Oximeters: AA, AAA

#### NTSC GENERATOR:

Air Monitors: C, D, 9V CO Monitors: AA

Digital Thermometers: AA, 9V Two-Way Radios: 123, AA, AAA, D,

9V

### **NUTRITIONAL SERVICES:**

Food Thermometers: AA, AAA

Hand Sanitizers: AA, C Scales: AA, AAA, 9V Timers: AA, AAA

Red = Procell®INTENSE
Black = Procell®General Purpose