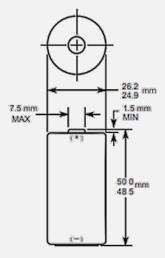

#### Dimensions shown are IEC standards

# PHYSICAL CHARACTERISTICS

| • | Typical weight | 70.0 g (2.5 oz)    |
|---|----------------|--------------------|
| • | Typical volume | 26.9 cm3 (1.6 in3) |
| • | Terminals      | Flat               |