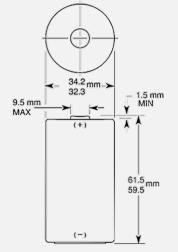

#### Dimensions shown are IEC standards

### PHYSICAL CHARACTERISTICS

| • | Typical weight | 139.0 g (4.9 oz)                            |
|---|----------------|---------------------------------------------|
| • | Typical volume | 56.4 cm <sup>3</sup> (3.4 in <sup>3</sup> ) |
| • | Terminals      | Flat                                        |