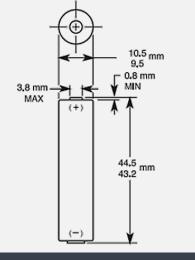

# ALKALINE-MANGANESE DIOXIDE BATTERY



# Size: AAA (LR03) PC2400



### Dimensions shown are IEC standards

## **KEY FEATURES**

- Reliable Performance
- Excellent resistance to corrosion
- Designed to meet all major quality, safety and environmental standards:
  - o Safety: IEC 60086-5
  - o ANSI C 18.1M, Part-2
  - o EU Battery Directive
  - Quality: ISO 14001 and 9001, Duracell World Class Continuous Improvement Program

## TYPICAL APPLICATIONS

- Remote Controls
- Sensors
- Security keypads
- Wireless mouse

## **ELECTRICAL CHARACTERISTICS**

| • | Nominal capacity (43 $\Omega$ Cont., .8V cut-off) | 1,262 mAh |
|---|---------------------------------------------------|-----------|
| _ |                                                   | 4 5 1/    |

- Typical Voltage (at + 20 °C)
   1.5 V
- AC Impedance @ 1kHz 125 mΩ

# PHYSICAL CHARACTERISTICS

| •