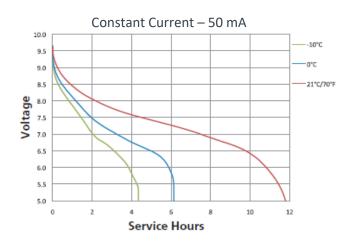

#### TO ORDER OR LEARN MORE, PLEASE CONTACT:

Sales@psapower.com
www.psapower.com

Delivered capacity is dependent on the applied load, operating temperature and cut-off voltage. Please refer to the charts and discharge data shown for examples of the energy/service life that the battery will provide for various load conditions.

#### TYPICAL PERFORMANCE

10.0

9.5

9.0

8.5

8.0

7.5

7.0

6.5

6.0

5.5

5.0

0

50

100

150

Service Hours

Voltage