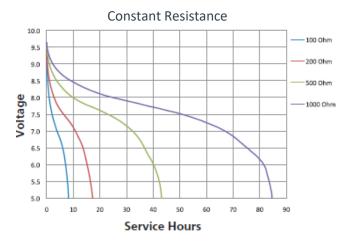

#### TO ORDER OR LEARN MORE, PLEASE CONTACT:

Sales@psapower.com
www.psapower.com

Delivered capacity is dependent on the applied load, operating temperature and cut-off voltage. Please refer to the charts and discharge data shown for examples of the energy/service life that the battery will provide for various load conditions.

#### TYPICAL PERFORMANCE

10.0

9.5

9.0

8.5

8.0

7.5

7.0

6.5

6.0

5.5

5.0

0

50

100

150

Service Hours

Voltage