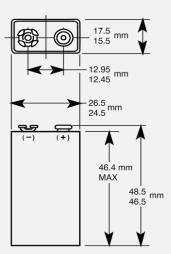

#### Dimensions shown are IEC standards

## PHYSICAL CHARACTERISTICS

| • | Typical weight | 45.0 g (1.6 oz)                             |
|---|----------------|---------------------------------------------|
| • | Typical volume | 22.8 cm <sup>3</sup> (1.4 in <sup>3</sup> ) |
| • | Terminals      | Miniature snap                              |