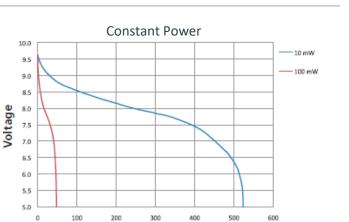

#### TO ORDER OR LEARN MORE, PLEASE CONTACT:

Sales@psapower.com
www.psapower.com

Delivered capacity is dependent on the applied load, operating temperature and cut-off voltage. Please refer to the charts and discharge data shown for examples of the energy/service life that the battery will provide for various load conditions.

#### TYPICAL PERFORMANCE

10.0

9.5

9.0

8.5

8.0

7.5

7.0

6.5

6.0

5.5

5.0

0

50

100

150

Service Hours

Voltage